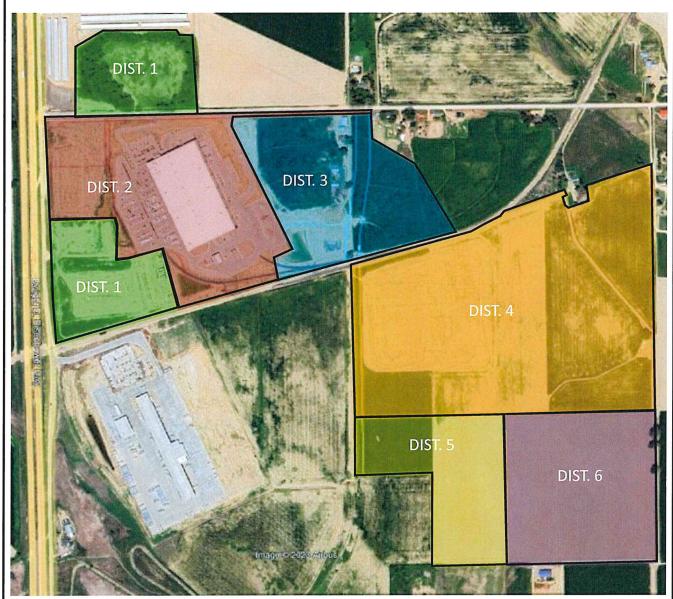

## ACCESS 25 METRO DISTRICT ANTICATPED BOUNDARY EXHIBIT FOLLOWING SEPTEMBER 7, 2023 HEARING

## **ACCESS 25 METRO DISTICT AREAS**

- DIST. 1 = 34.072 AC
- DIST. 2 = 55.175 AC
- DIST. 3 = 38.353 AC
- DIST. 4 = 102.181 AC
- DIST. 5 = 26.773 AC
- DIST. 6 = 40.091 AC
- TOTAL DIST. 1 6 = 296.645 AC

N N.T.S

NOTE: THIS EXHIBIT IS FOR INFORMATION ONLY AND IS NOT A LEGAL SURVEY